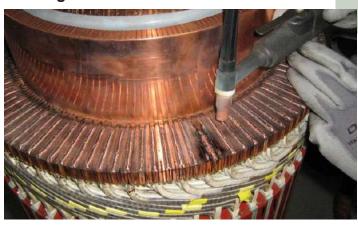

# WINDING (AC / DC) Power range 0.1 KW to 2 500 KW

### Forming and winding

VPI

Curing

Dynamic balancing (max. 2.5t)

Recorded electrical tests
(insulation, dielectric, resistance,
winding electric shock test,
polarization index)