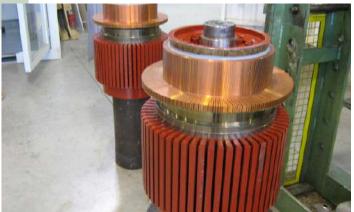

# WINDING (AC / DC) Power range 0.1 KW to 2 500 KW

### Forming and winding

VPI

Curing

Dynamic balancing (max. 2.5t)

Recorded electrical tests
(insulation, dielectric, resistance,
winding electric shock test,
polarization index)