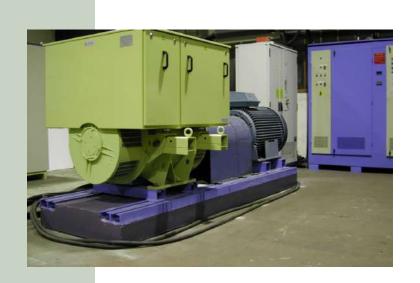

# **TEST EQUIPMENT**

Test bench A.C. / D.C.390 KW with variable speed

AC source 50 - 60 - 400 Hz

Variable DC source 1 KW 2.5 kA

Faraday cage

AC / DC loads - upto 2mW

Dynamic balancing machine 2.5t

Surge tester