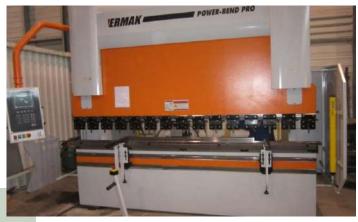

## **METAL WORK SHOP**

**Bending** 

Forming jigs

**Pre-forming coils** 

**Cutting (shears 3m)** 

Soldering TIG - MIG

Welding