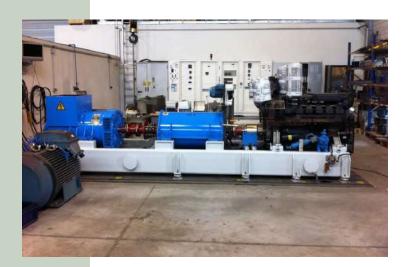

# **TEST EQUIPMENT**

Test bench A.C. / D.C.390 KW with variable speed

AC source 50 - 60 - 400 Hz

Variable DC source 1 KW 2.5 kA

Faraday cage

AC / DC loads - upto 2mW

Dynamic balancing machine 2.5t

Surge tester

Torquemetre

Storage oscilloscope

Brush holder pressure gauge

Commutator profile measurement (concentricity)

Commutator surface profile gauge