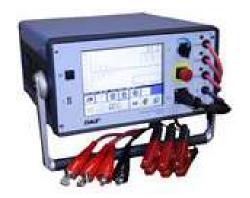

# **TEST EQUIPMENT**

Test bench A.C. / D.C.390 KW with variable speed

AC source 50 - 60 - 400 Hz

Variable DC source 1 KW 2.5 kA

Faraday cage

AC / DC loads - upto 2mW

Dynamic balancing machine 2.5t

Surge tester

Torquemetre

Storage oscilloscope

Brush holder pressure gauge

Commutator profile measurement (concentricity)

Commutator surface profile gauge