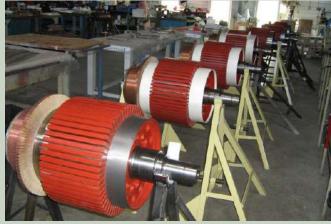

# WINDING (AC / DC) Power range 0.1 KW to 2 500 KW

### Forming and winding

VPI

Curing

Dynamic balancing (max. 2.5t)

Recorded electrical tests
(insulation, dielectric, resistance,
winding electric shock test,
polarization index)