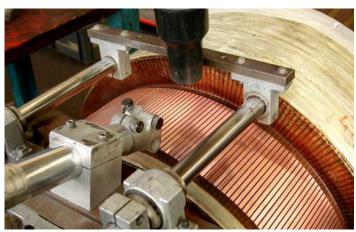

## **METAL WORK SHOP**

**Bending** 

Forming jigs

**Pre-forming coils** 

**Cutting (shears 3m)** 

Soldering TIG - MIG

Welding