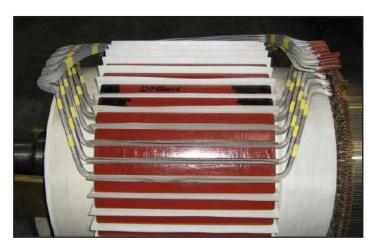

# WINDING (AC / DC) Power range 0.1 KW to 2 500 KW

### Forming and winding

VPI

Curing

Dynamic balancing (max. 2.5t)

Recorded electrical tests
(insulation, dielectric, resistance,
winding electric shock test,
polarization index)