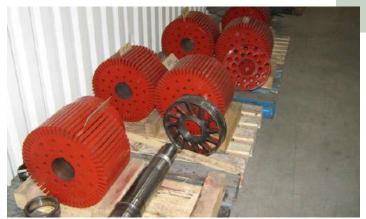

### **REPAIR & REFURBISHMENT**

ENAG manufactures, repairs and maintains electric motors since 1946.

These motors can be either an ENAG design or a motor from another constructor adapted by ENAG to meet our customers specifc requirements. Our in- house expertise and experience allows us to over haul a wide range of DC and AC motors regardless of their condition.

# WINDING (AC / DC) Power range 0.1 KW to 2 500 KW