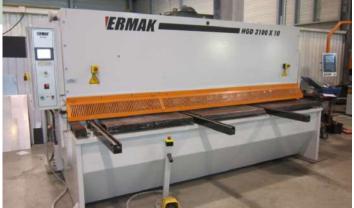

## **METAL WORK SHOP**

**Bending** 

Forming jigs

**Pre-forming coils** 

**Cutting (shears 3m)** 

Soldering TIG - MIG

Welding