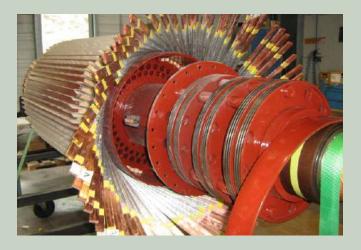

# WINDING (AC / DC) Power range 0.1 KW to 2 500 KW

### Forming and winding

VPI

Curing

Dynamic balancing (max. 2.5t)

Recorded electrical tests
(insulation, dielectric, resistance,
winding electric shock test,
polarization index)