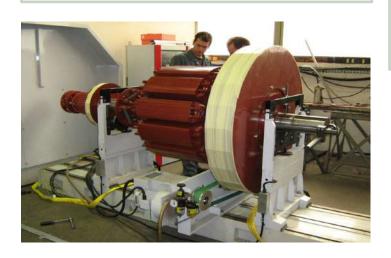

### Forming and winding

VPI

Curing

Dynamic balancing (max. 2.5t)

Recorded electrical tests
(insulation, dielectric, resistance,
winding electric shock test,
polarization index)

# **TEST EQUIPMENT**

Test bench A.C. / D.C.390 KW with variable speed

AC source 50 - 60 - 400 Hz

Variable DC source 1 KW 2.5 kA

Faraday cage

AC / DC loads - upto 2mW

Dynamic balancing machine 2.5t

Surge tester